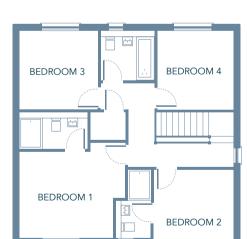

**GROUND FLOOR** 

FIRST FLOOR

## Oak Plots 1, 5, 6 and 7 4 bedroom detached house with garage

| Living        | 4.82 | х | 3.78 | 15'10" | х | 12′5″  |
|---------------|------|---|------|--------|---|--------|
| Kitchen/Diner | 6.27 | х | 3.05 | 20'7"  | х | 10'0"  |
| Utility       | 2.50 | х | 1.88 | 8'3"   | х | 6'2"   |
| Bed 1         | 4.04 | х | 3.29 | 13'3"  | х | 10'10" |
| Bed 2         | 3.89 | х | 3.08 | 12'9"  | х | 10'1"  |
| Bed 3         | 3.05 | х | 2.98 | 10′0″  | х | 9'10"  |
| Bed 4         | 3.05 | х | 2.98 | 10′0″  | х | 9'10"  |
| Garage        | 5.00 | х | 2.95 | 16'5"  | х | 9'8"   |