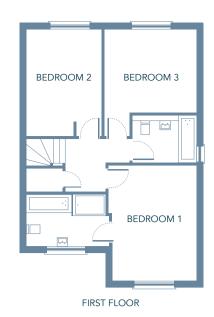

AN EXCLUSIVE DEVELOPMENT OF 8 DETACHED EXECUTIVE HOMES

Pine Plots 2, 3, 4 and 8 3 bedroom detached house with garage

| Living        | 6.32 | х | 3.33 | 20'9"  | х | 10′11″ |
|---------------|------|---|------|--------|---|--------|
| Kitchen/Diner | 5.85 | х | 3.45 | 19'2"  | х | 11′4″  |
| Bed 1         | 4.25 | х | 3.01 | 14'0"  | х | 9'11"  |
| Bed 2         | 3.93 | х | 2.81 | 12'11" | х | 9′ 3″  |
| Bed 3         | 3.36 | х | 3.04 | 11′0″  | х | 10′ 0″ |
| Garage        | 5.67 | х | 2.83 | 18'7"  | х | 9′ 4″  |

**GROUND FLOOR** 

FIRST FLOOR