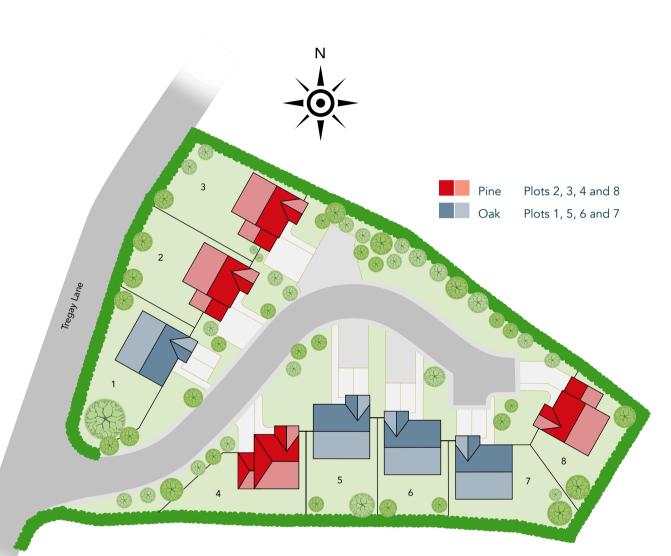

AN EXCLUSIVE DEVELOPMENT OF 8 DETACHED EXECUTIVE HOMES

Pine Plots 2, 3, 4 and 8 3 bedroom detached house with garage

| Living        | 6.32 | х | 3.33 | 20'9"  | х | 10′11″ |
|---------------|------|---|------|--------|---|--------|
| Kitchen/Diner | 5.85 | х | 3.45 | 19'2"  | х | 11′4″  |
| Bed 1         | 4.25 | х | 3.01 | 14'0"  | х | 9'11"  |
| Bed 2         | 3.93 | х | 2.81 | 12'11" | х | 9′ 3″  |
| Bed 3         | 3.36 | х | 3.04 | 11′0″  | х | 10′ 0″ |
| Garage        | 5.67 | х | 2.83 | 18'7"  | х | 9′ 4″  |

## Oak Plots 1, 5, 6 and 7 4 bedroom detached house with garage

| Living        | 4.82 | х | 3.78 | 15'10" | х | 12′5″  |
|---------------|------|---|------|--------|---|--------|
| Kitchen/Diner | 6.27 | х | 3.05 | 20'7"  | х | 10'0"  |
| Utility       | 2.50 | х | 1.88 | 8'3"   | х | 6'2"   |
| Bed 1         | 4.04 | х | 3.29 | 13'3"  | х | 10'10" |
| Bed 2         | 3.89 | х | 3.08 | 12'9"  | х | 10'1"  |
| Bed 3         | 3.05 | х | 2.98 | 10′0″  | х | 9'10"  |
| Bed 4         | 3.05 | х | 2.98 | 10′0″  | х | 9'10"  |
| Garage        | 5.00 | х | 2.95 | 16'5"  | х | 9'8"   |

CGI's, floor plans and site plans are for illustrative purposes only. Elevational treatments, window arrangements, materials of actual finished properties may vary due to site layout and conditions. All dimensions are approximate and taken from architect's drawings; these dimensions should not be relied upon and may differ from the finished property.