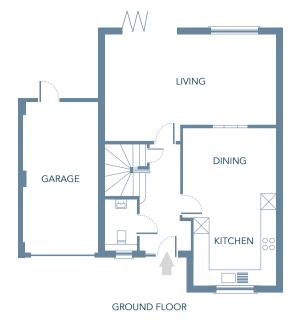

AN EXCLUSIVE DEVELOPMENT OF 8 DETACHED EXECUTIVE HOMES

Pine Plots 2, 3, 4 and 8 3 bedroom detached house with garage

| Living        | 6.32 | х | 3.33 | 20'9"  | х | 10′11″ |
|---------------|------|---|------|--------|---|--------|
| Kitchen/Diner | 5.85 | х | 3.45 | 19'2"  | х | 11′4″  |
| Bed 1         | 4.25 | х | 3.01 | 14'0"  | х | 9'11"  |
| Bed 2         | 3.93 | х | 2.81 | 12'11" | х | 9′ 3″  |
| Bed 3         | 3.36 | х | 3.04 | 11′0″  | х | 10′ 0″ |
| Garage        | 5.67 | х | 2.83 | 18'7"  | х | 9′ 4″  |

**GROUND FLOOR** 

FIRST FLOOR