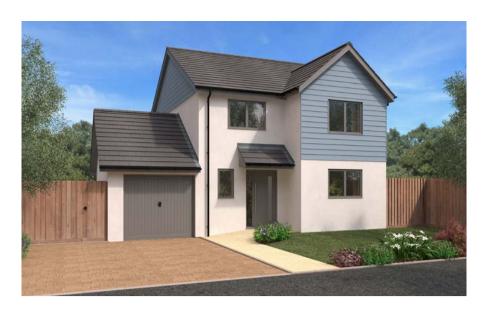

AN EXCLUSIVE DEVELOPMENT OF 8 DETACHED EXECUTIVE HOMES

Pine Plots 2, 3, 4 and 8 3 bedroom detached house with garage

| Living        | 6.32 | х | 3.33 | 20'9"  | х | 10′11″ |
|---------------|------|---|------|--------|---|--------|
| Kitchen/Diner | 5.85 | х | 3.45 | 19'2"  | х | 11′4″  |
| Bed 1         | 4.25 | х | 3.01 | 14'0"  | х | 9'11"  |
| Bed 2         | 3.93 | х | 2.81 | 12'11" | х | 9′ 3″  |
| Bed 3         | 3.36 | х | 3.04 | 11′0″  | х | 10′ 0″ |
| Garage        | 5.67 | х | 2.83 | 18'7"  | х | 9′ 4″  |