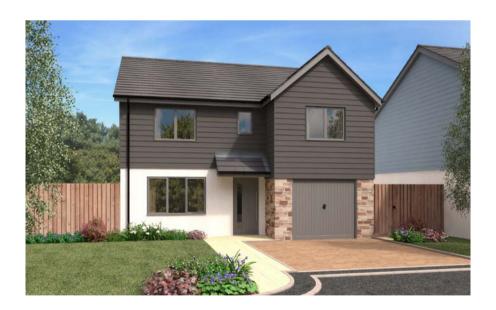

## Oak Plots 1, 5, 6 and 7 4 bedroom detached house with garage

| Living        | 4.82 | х | 3.78 | 15'10" | х | 12′5″  |
|---------------|------|---|------|--------|---|--------|
| Kitchen/Diner | 6.27 | х | 3.05 | 20'7"  | х | 10'0"  |
| Utility       | 2.50 | х | 1.88 | 8'3"   | х | 6'2"   |
| Bed 1         | 4.04 | х | 3.29 | 13'3"  | х | 10'10" |
| Bed 2         | 3.89 | х | 3.08 | 12'9"  | х | 10'1"  |
| Bed 3         | 3.05 | х | 2.98 | 10′0″  | х | 9'10"  |
| Bed 4         | 3.05 | х | 2.98 | 10′0″  | х | 9'10"  |
| Garage        | 5.00 | х | 2.95 | 16'5"  | х | 9'8"   |