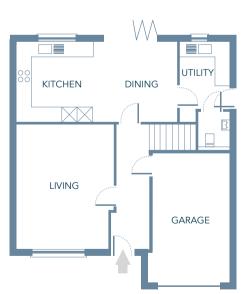

**GROUND FLOOR** 

FIRST FLOOR

AN EXCLUSIVE DEVELOPMENT OF 8 DETACHED EXECUTIVE HOMES

Pine Plots 2, 3, 4 and 8 3 bedroom detached house with garage

| Living        | 6.32 | х | 3.33 | 20'9"  | х | 10′11″ |
|---------------|------|---|------|--------|---|--------|
| Kitchen/Diner | 5.85 | х | 3.45 | 19'2"  | х | 11′4″  |
| Bed 1         | 4.25 | х | 3.01 | 14'0"  | х | 9'11"  |
| Bed 2         | 3.93 | х | 2.81 | 12'11" | х | 9′ 3″  |
| Bed 3         | 3.36 | х | 3.04 | 11′0″  | х | 10′ 0″ |
| Garage        | 5.67 | х | 2.83 | 18'7"  | х | 9′ 4″  |